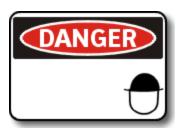

- You are Challenged to a Duel
- Mr. Clean says Hello
- Use Your Other Left
  - **Wear Your Gloves**
- How to Make a Turkey Shadow Puppet
- 4. What is the appropriate text for this safety sign?
- Princess Leah
- To-Yo Man
- Wear Hearing Protection
- It's Sure Cold In Here
- Hear No Evil