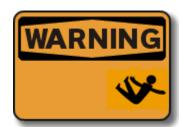

- 9. What is the appropriate text for this safety sign?
- Bad Tattoos, Only \$2.00
- Pst, "Your Zipper is Open"
- People Working Below
- Elevator Going Down
- Hard Hats Can Shrink in the Sun
- 10. What is the appropriate text for this safety sign?
- 1-2-3 Cannonball!
- Overloaded Backpacks Cause Tippage
- Break Dancing Is Dangerous
- Watch Your Step
- Snow Sled Economy Model
- 11. What sign should be used here?
- Caution, Chock Your Wheels Before Entering
- Warning, This Vehicle Makes Frequent Stops
- Notice, Bend Knees When Lifting
- Danger, Confined Space Keep Out