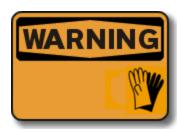

- You are Challenged to a Duel
- Mr. Clean says Hello
- Use Your Other Left
  - **Wear Your Gloves**
- How to Make a Turkey Shadow Puppet
- 4. What is the appropriate text for this safety sign?
- Princess Leah
- To-Yo Man
- Wear Hearing Protection
- It's Sure Cold In Here
- Hear No Evil