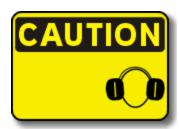

- You are Challenged to a Duel
- Mr. Clean says Hello
- Use Your Other Left
  - **Wear Your Gloves**
- How to Make a Turkey Shadow Puppet
- 4. What is the appropriate text for this safety sign?
- Princess Leah
- To-Yo Man
- Wear Hearing Protection
- It's Sure Cold In Here
- Hear No Evil